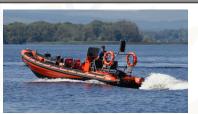

## Lough Derg Boat Tours

Lough Derg Boat Tours are based at Dromineer Harbour & offer private one hour trips on stunning Lough Derg. All our trips are private and arranged to suit you and your party ensuring a unique unforgettable experience.